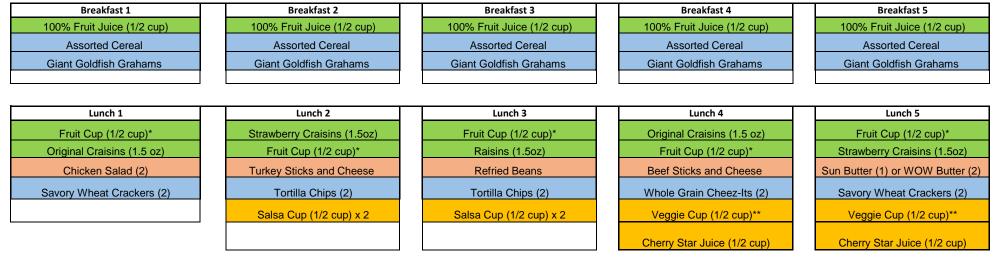

## CCS 5-Day Remote Learning Menu SY 2020-21

\*Applesauce, peaches or pears

\*\*Carrots, corn , green beans , peas

| USDA Food Component   | Student Breakfast Amounts | Student Lunch Amounts |
|-----------------------|---------------------------|-----------------------|
| Fruit                 | minimum 1/2 cup           | 1 cup                 |
| Vegetable             | not provided              | 1 cup equivalent      |
| Grain                 | 2 oz. equivalent          | 2 oz. equivalent      |
| Meat/Meat Alternative | optional with grain       | 2 oz. equivalent      |
|                       |                           |                       |

Revised 1/4/2021

All items are shelf stable and require no refrigeration except for optional milk. Pork, seafood, and nut-containing products are not offered. Menu is subject to change.

This institution is an equal opportunity provider, employer, and lender.